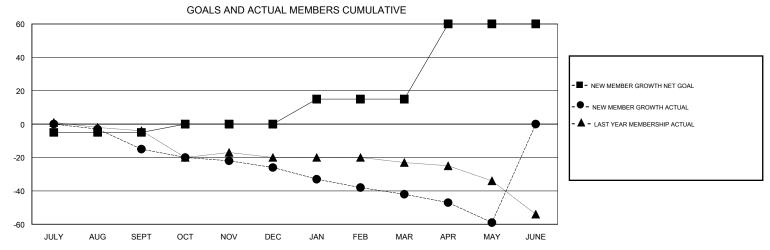

## **DENNIS STEVENSON LOCATION MANITOBA GMT CA** Clubs Members RESULTS FOR 2016-2017 RESULTS FOR 2016-2017 NEW CLUB GOAL NEW CLUBS DROPPED CLUBS NEW MEMBER GROWTH NEW MEMBER DROPPED QUARTER QUARTER NET GOAL (not reinstated GROWTH ACTUAL (not MEMBERS ACTUAL or transfers) reinstated or transfers) (including transfers) 0 0 0 -5 19 JULY/AUG/SEPT JULY/AUG/SEPT 0 0 0 5 32 43 OCT/NOV/DEC OCT/NOV/DEC 0 0 0 15 8 24 JAN/FEB/MAR JAN/FEB/MAR 0 0 1 26 APR/MAY/JUNE APR/MAY/JUNE 45 9 GOALS AND ACTUAL NEW CLUBS CUMULATIVE